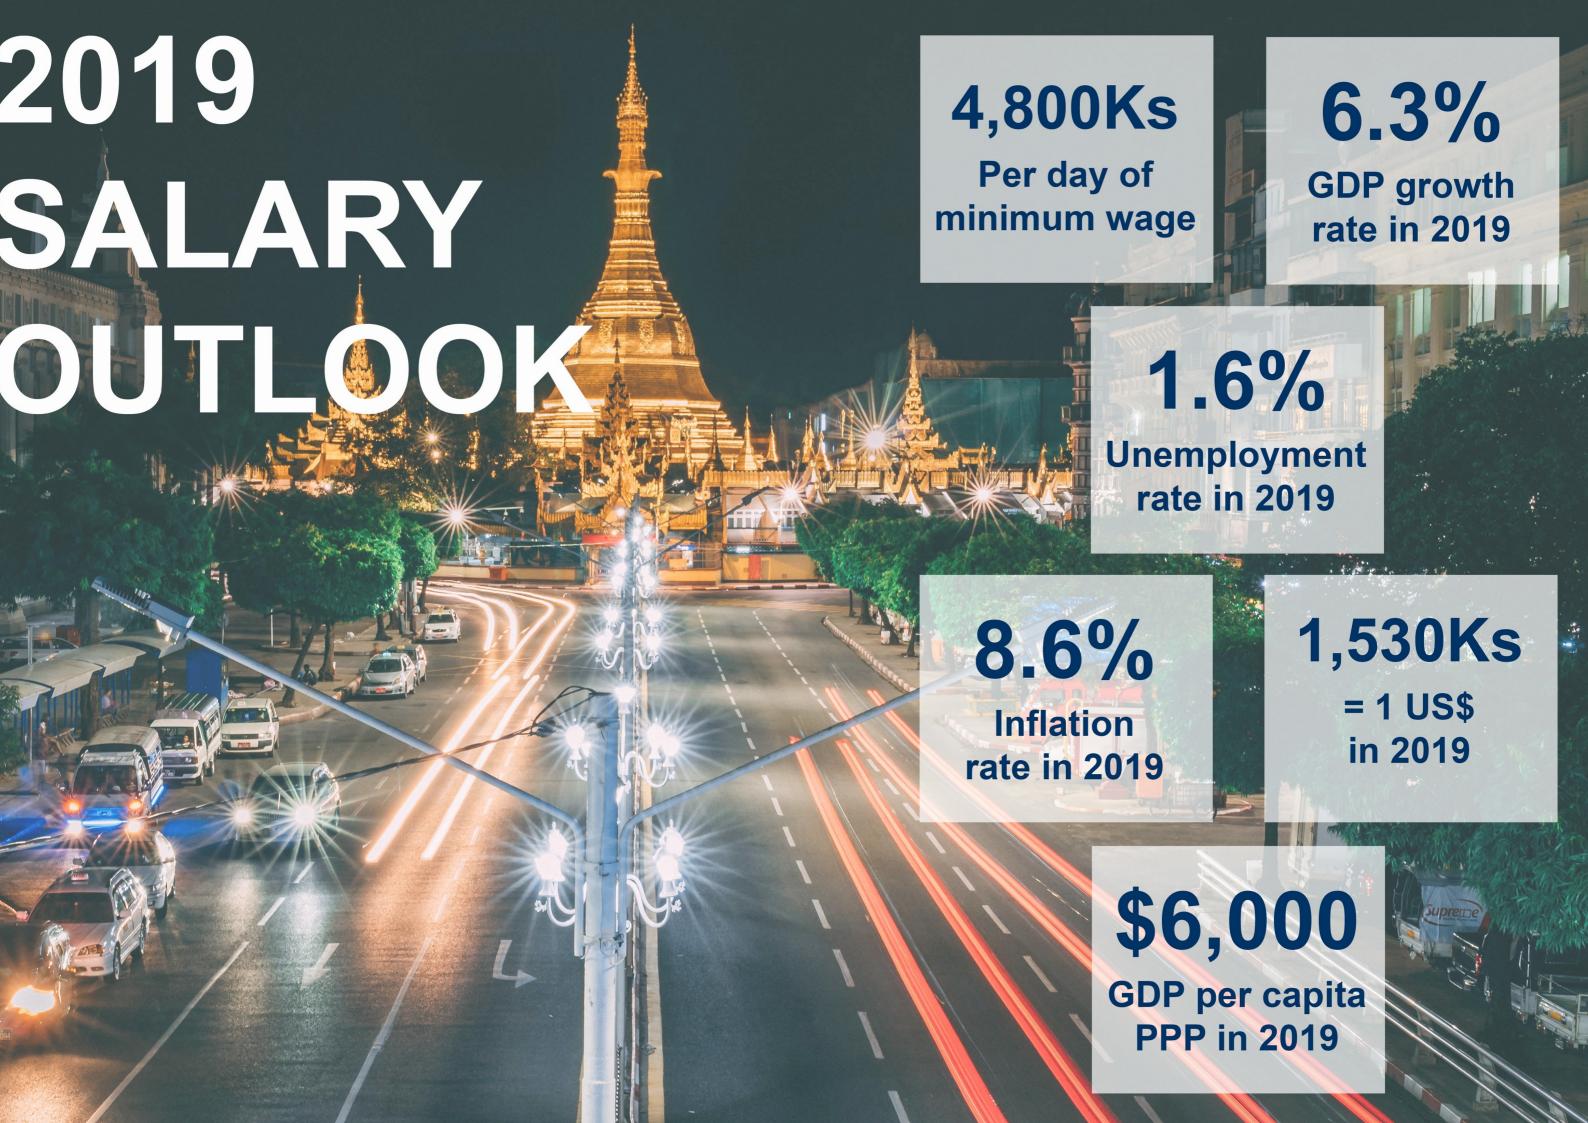

# Introduction

Myanmar has been developing fast since its opening in 2011. The country offers a great potential of growth, in part thanks to its demography:

- Around 51 million inhabitants, which makes it one of the largest population in ASEAN;
- A young and active population (25% between 0 and 14 years old, 67.5% under 64 years old);
- 2.5% of annual urban population growth rate and 2% of annual population growth rate;
- An unemployment rate under 2%.

The average annual growth Myanmar's GDP is now between 6 and 7%, making it one of the highest in Asia and in the World. While the covid-19 will impact its growth in 2020, the forecast is that the country will continue to develop at a similar pace in the future, thanks to its many resources, thus offering a great potential for companies investing and operating in the country.