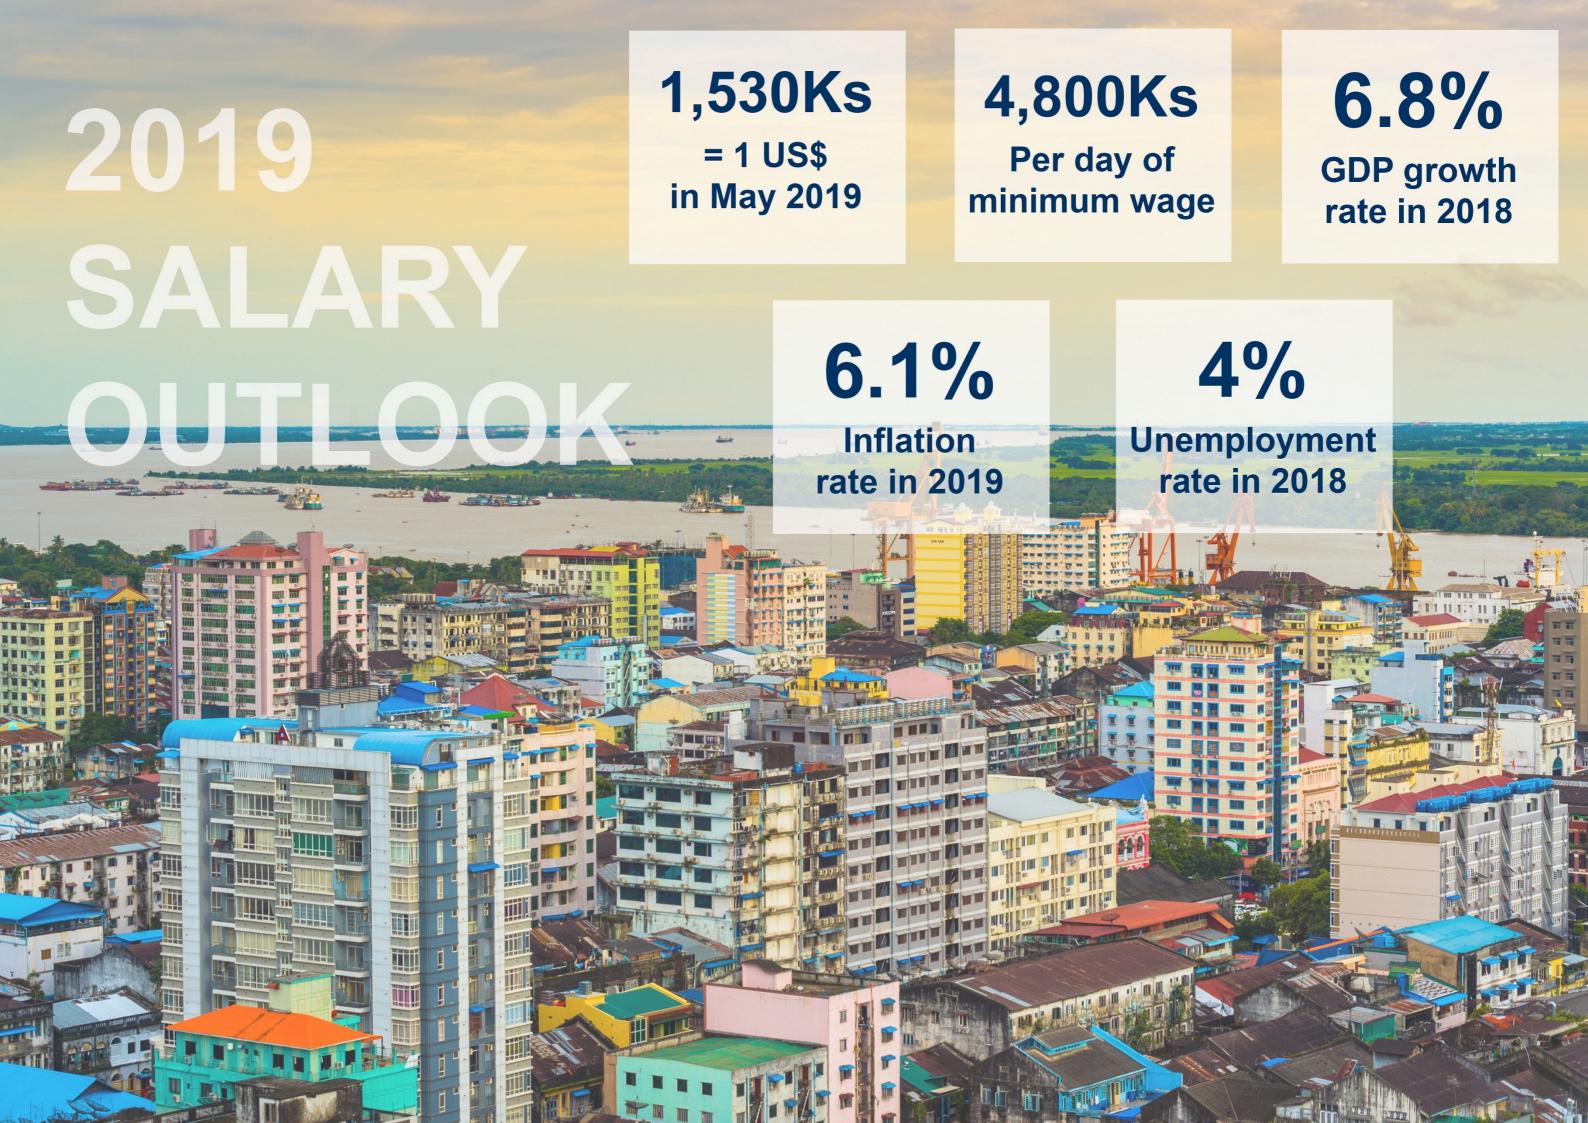

### **PROCEDURE**

This salary survey 2019 I the second edition of our Myanmar Salary Survey. It was conducted by CCI France Myanmar's Human Resources Committee, with the plan of doing it every year. Invitations to complete the survey were sent in February 2019. Respondents were invited to submit their responses online, anonymously, in MMK (Myanmar Kyat).

The average exchange rate used for this survey was the following: 1 USD = 1,550 MMK. A user guide was provided to explain to participants how to take the survey.

Participants were asked to provide information about the industry to which they belong, the size of the organization in which they work, the minimum and maximum amount of salaries, the annual bonus, the commission for sales persons, the allowances and salary increase percentage for previous year, according to their respective departments and industries.

The average annual growth Myanmar's GDP is now between 6 and 7%, making it one of the highest in Asia and in the World. The country will continue to develop at a similar pace in the future, thanks to its many resources, thus offering a great potential for companies investing and operating in the country.